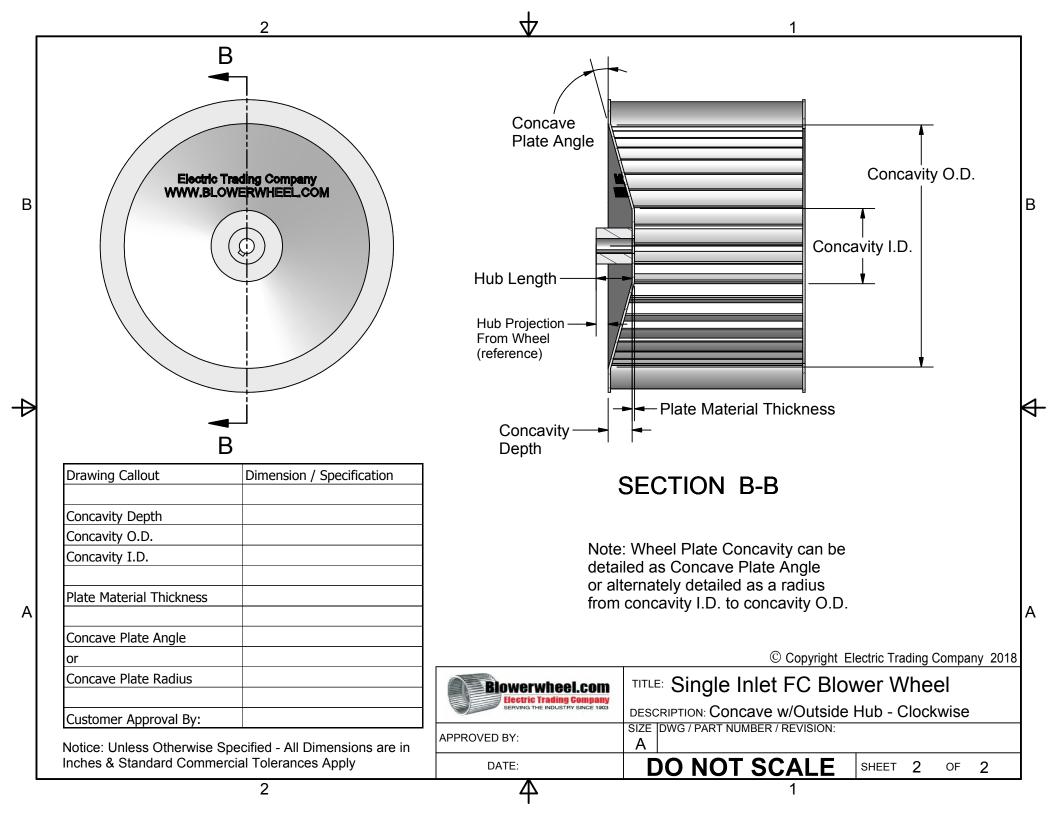

47 2 Note: Keyways must be specified. Clockwise Rotation Specify either without one (none), with one per (as viewed from closed end) our standard keyway chart (std) or as custom Wheel Wheel Vane O.D. Outside (reference) Diameter В В Wheel **Overall Width** Wheel Inside-Diameter (reference) Single Inlet Forward Curve Blower Wheel  $\rightarrow$  $\mathbf{A}$ Concave w/Outside Hub - Clockwise Rotation Hub Bore Drawing Callout Dimension / Specification Diameter Wheel Outside Diameter Wheel Overall Width Hub Bore Diameter Wheel Material / Finish Hub Material / Finish Optional Specs / Items: Hub Length / Set Screw Qty Α А Keyway (None,Std,Custom) Rings © Copyright Electric Trading Company 2018 Rods TITLE: Single Inlet FC Blower Wheel Advanced RPM rating Blowerwheel.com DESCRIPTION: Concave w/Outside Hub - Clockwise SIZE DWG / PART NUMBER / REVISION: Customer Approval By: APPROVED BY: А Notice: Unless Otherwise Specified - All Dimensions are in **DO NOT SCALE** Inches & Standard Commercial Tolerances Apply 2 DATE: SHEET 1 OF 2 4