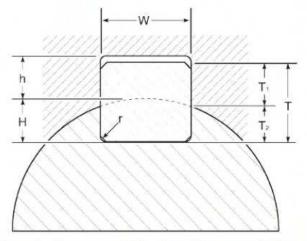

В

|                     | English Standard Keyway and Key Sizes |              |                            |              |              |  |  |  |
|---------------------|---------------------------------------|--------------|----------------------------|--------------|--------------|--|--|--|
| Shaft Diameter (in) |                                       | Keyway (in)* |                            | Key (in)     |              |  |  |  |
| From                | То                                    | Width<br>(W) | Depth<br>(T <sub>1</sub> ) | Width<br>(W) | Depth<br>(T) |  |  |  |
| 5/16                | 7/16                                  | 3/32         | 3/64                       | 3/32         | 3/32         |  |  |  |
| 1/2                 | 9/16                                  | 1/8          | 1/16                       | 1/8          | 1/8          |  |  |  |
| 5/8                 | 7/8                                   | 3/16         | 3/32                       | 3/16         | 3/16         |  |  |  |
| 15/16               | 1 1/4                                 | 1/4          | 1/8                        | 1/4          | 1/4          |  |  |  |
| 1 5/16              | 1 3/8                                 | 5/16         | 5/32                       | 5/16         | 5/16         |  |  |  |
| 1 7/16              | 1 3/4                                 | 3/8          | 3/16                       | 3/8          | 3/8          |  |  |  |
| 1 13/16             | 2 1/4                                 | 1/2          | 1/4                        | 1/2          | 1/2          |  |  |  |
| 2 5/16              | 2 3/4                                 | 5/8          | 5/16                       | 5/8          | 5/8          |  |  |  |
| 2 13/16             | 3 1/4                                 | 3/4          | 3/8                        | 3/4          | 3/4          |  |  |  |
| 3 5/16              | 3 3/4                                 | 7/8          | 7/16                       | 7/8          | 7/8          |  |  |  |
| 3 13/16             | 4 1/2                                 | 1            | 1/2                        | 1            | 1            |  |  |  |
| 4 9/16              | 5 1/2                                 | 1 1/4        | 5/8                        | 1 1/4        | 1 1/4        |  |  |  |
| 5 9/16              | 6 1/2                                 | 1 1/2        | 3/4                        | 1 1/2        | 1 1/2        |  |  |  |
| 6 9/16              | 7 1/2                                 | 1 3/4        | 3/4                        | 1 3/4        | 1 1/2        |  |  |  |
| 7 9/16              | 9                                     | 2            | 3/4                        | 2            | 1 1/2        |  |  |  |

<sup>\*</sup> Common dimension specification

Figure 1 - Keyway and Key Size Dimension Reference

2

| Shaft Diameter (mm) |     | Keyway (mm)  |              | Key (mm)*    |              |
|---------------------|-----|--------------|--------------|--------------|--------------|
| From                | То  | Width<br>(W) | Depth<br>(h) | Width<br>(W) | Depth<br>(T) |
| 6                   | 8   | 2            | 1.0          | 2            | 2            |
| 9                   | 10  | 3            | 1.4          | 3            | 3            |
| 11                  | 12  | 4            | 1.8          | 4            | 4            |
| 13                  | 17  | 5            | 2.3          | 5            | 5            |
| 18                  | 22  | 6            | 2.8          | 6            | 6            |
| 23                  | 30  | 8            | 3.3          | 8            | 7            |
| 31                  | 38  | 10           | 3.3          | 10           | 8            |
| 39                  | 44  | 12           | 3.3          | 12           | 8            |
| 45                  | 50  | 14           | 3.8          | 14           | 9            |
| 51                  | 58  | 16           | 4.3          | 16           | 10           |
| 59                  | 65  | 18           | 4.4          | 18           | 11           |
| 66                  | 75  | 20           | 4.9          | 20           | 12           |
| 76                  | 86  | 22           | 5.4          | 22           | 14           |
| 86                  | 96  | 25           | 5.4          | 25           | 14           |
| 96                  | 110 | 28           | 6.4          | 28           | 16           |
| 111                 | 130 | 32           | 7.4          | 32           | 18           |
| 131                 | 150 | 36           | 8.4          | 36           | 20           |
| 151                 | 170 | 40           | 9.4          | 40           | 22           |
| 171                 | 200 | 45           | 10.4         | 45           | 25           |
| 201                 | 230 | 50           | 11.4         | 50           | 28           |
| 231                 | 260 | 56           | 12.4         | 56           | 32           |
| 261                 | 290 | 63           | 12.4         | 63           | 32           |
| 291                 | 330 | 70           | 14.4         | 70           | 36           |
| 331                 | 380 | 80           | 15.4         | 80           | 40           |
| 381                 | 440 | 90           | 17.4         | 90           | 45           |
| 441                 | 500 | 100          | 19.5         | 100          | 50           |

1